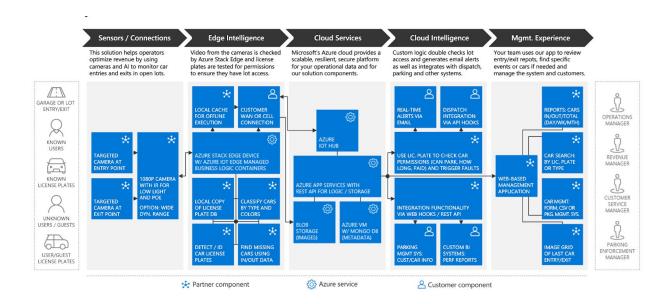

tegration with your existing parking management system and the smoothest entry/exit experience for your customers.



#### Service

Improve customer
experience with faster entry
and exit, no key cards
requires, and parking spot
availability info



#### Revenue

Optimize revenue and returns with more vehicles in your lot and lower labor costs in lot monitoring and enforcement



#### Management

Get License Plate Recognition as a Service with monitoring and SLAs for all the solution components

# **ADVANTAGES**



Easily deploy cameras at entry/exit points without the need for gates

Quick scan images from entries and exits to find specific cars or events







Infrared cameras help the system detect license plates even at night

Monitor real-time parking occupancy



# **ARCHITECTURE**





# Built on Microsoft and Azure technologies



# **TESTIMONIAL**

Thanks to Uncanny Vision's high accuracy LPR, we launched our vision of a new friction-less parking kiosk. The ease of integration, accuracy of plate data, and willingness to offer concepts and ideas to improve our products with their applications, allowed us to push the boundaries of what we thought was possible.

Jared Schmidt Founder of parcPERFECT, Florida



# **About Uncanny Vision**

Uncanny Vision is an award-winning Al-based Computer Vision company delivering next generation real-time Edge-based Video Analytics solutions for Smart Cities, Smart Buildings, Smart Parking & Smart Infrastructure – specifically for People & Vehicle Monitoring using cameras. We enable cameras to "see" and "understand" their environmen