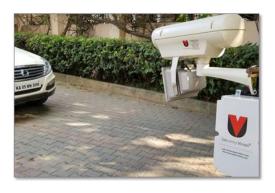

#### **License Plate Recognition:**

A highly accurate license plate recognition system that reads vehicle number plates with the use of AI technology without any manual intervention. Unlike traditional LPR systems, AI based solutions use neural networks for higher accuracy, can be trained with different formats with ease, and works for standard or non-standard license plates.

The system has two components, a camera, and an LPU (local processing

Uncanny Vision Solutions Pvt. Ltd.

unit). On detecting a vehicle in the view of the camera, it looks for the license plate of the vehicle, captures the image, reads the image and saves it in the database along with the date and time stamp of the entry time.

Uncanny Vision's solution helps you maximize the value and returns of your open parking lot. Our real-time license plate recognition uses AI, video cameras and Azure Stack Edge to give you in/out monitoring, integration with your existing parking management system and the smoothest entry/exit experience for your customers.