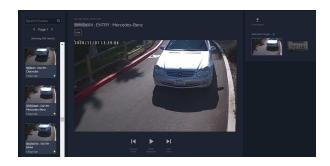

#### **License Plate Recognition:**

A highly accurate license plate recognition system that reads vehicle number plates with the use of AI technology without any manual intervention. Unlike traditional LPR systems, AI based solutions use neural networks for higher accuracy, can be trained with different formats with ease, and works for standard or non-standard license plates.

The system has two components, a camera, and an LPU (local processing

Uncanny Vision Solutions Pvt. Ltd.

unit). On detecting a vehicle in the view of the camera, it looks for the license plate of the vehicle, captures the image, reads the image and saves it in the database along with the date and time stamp of the entry time.

Uncanny Vision's solution helps you maximize the value and returns of your open parking lot. Our real-time license plate recognition uses AI, video cameras and Azure Stack Edge to give you in/out monitoring, integration with your existing parking management system and the smoothest entry/exit experience for your customers.