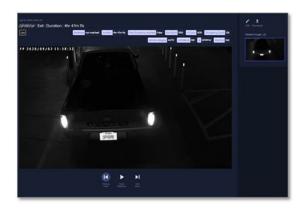

#### **License Plate Recognition:**

A highly accurate license plate recognition system that reads vehicle number plates with the use of AI technology without any manual intervention. Unlike traditional LPR systems, AI based solutions use neural networks for higher accuracy, can be trained with different formats with ease, and works for standard or non-standard license plates.

The system has two components, a camera, and an LPU (local processing

Uncanny Vision Solutions Pvt. Ltd.

unit). On detecting a vehicle in the view of the camera, it looks for the license plate of the vehicle, captures the image, reads the image and saves it in the database along with the date and time stamp of the entry time.

# **ADVANTAGES**

Easily deploy cameras at entry/exit points without the need for gates

Quick scan images from entries and exits to find specific cars or events

Infrared cameras help the system detect license plates even at night