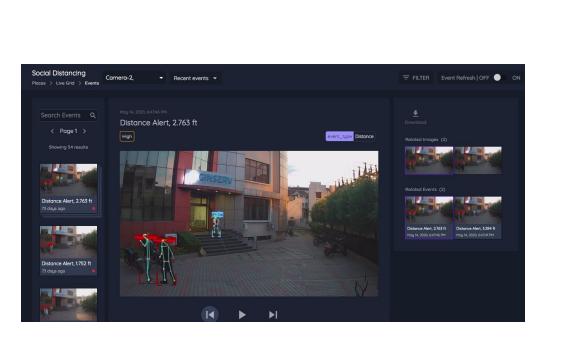

## **Social Distancing**

- Monitor distance between people in a particular region of interest (ROI).
- 2. Triggers an alert when the actual distance is less than the recommended distance.

# **UNCANNY VISION DASHBOARD**