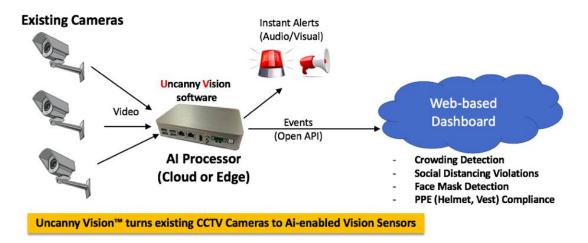

# SOLUTION

Artificial Intelligence based video analytics solutions to control the spread of coronavirus by using **surveillance cameras** to automate COVID compliance monitoring.

The solution enables existing CCTV cameras to detect any COVID compliance violation with:

- 1. Real-time alerts
- 2. High accuracy
- 3. Full data privacy
- 4. Edge/server based processing
- 5. User friendly dashboard
- 6. Configurable rules

#### Architecture