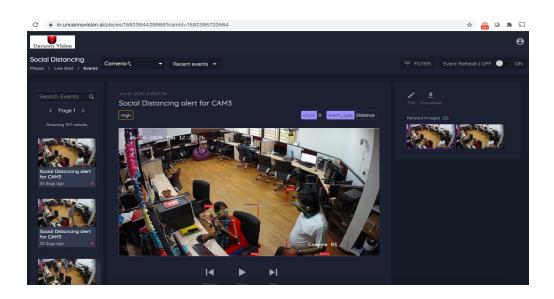

## **Social Distancing**

- Monitor distance between people in a particular region of interest (ROI).
- 2. Triggers an alert when the actual distance is less than the recommended distance.

# **UNCANNY VISION DASHBOARD**