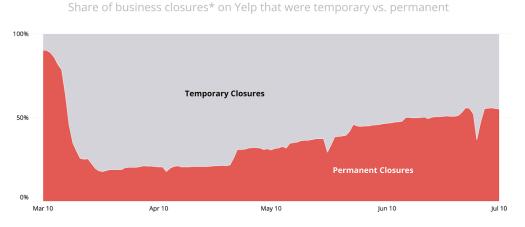

Here's a graph that shows the share of permanently closed businesses as of July '20. Our vision is to prevent businesses from going through such phases by helping them open up their retail outlets/offices/buildings by making them COVID-Ready!

#### The Share of Permanently Closed Businesses is Rising

\*Among U.S. businesses that were open on March 1. A business was counted as closed if it was marked as permanently or temporarily closed, changed its hours to mark itself as closed for entire days, or included the word "closed" in the COVID-19 business updates section of its Yelp page. Closures are updated through July 10. Data may lag actual closures because of time token to report and verify closures.

Source: Yelp Chart: The DataFace